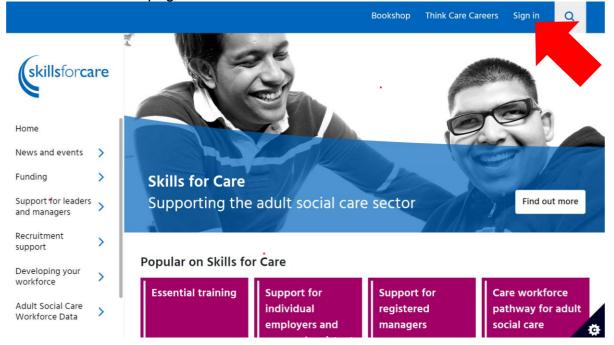

## Register or log in to the ASYE portal

To access the Skills for Care portal, first of all you'll need to access our website at <u>http://www.skillsforcare.org.uk/Home.aspx</u> and select 'Sign in' from the top right hand corner of the page: