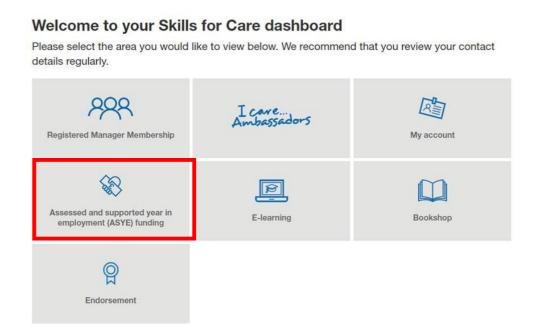

Once you've registered and can log in, you will then be presented with the Skills for Care portal homepage. This will show you the tiles which each relate to a particular Skills for Care offering. The tile you are interested in for the purposes of applying for your funding programme is **Assessed and Supported Year in Employment** (ASYE) funding:

Simply click on the tile which will then navigate you to your ASYE homepage: