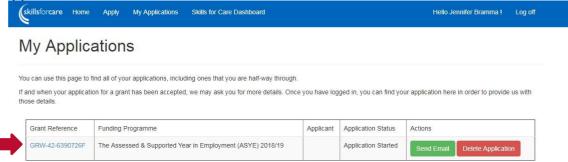

## My Applications

You can use this page to find all of your applications, including ones that you are half-way through. If and when your application for a grant has been accepted, we may ask you for more details. Once you have logged in, you can find your application here in order to provide us with those details.

| Grant Reference     | Funding Programme                                          | Applicant               | Application Status      | Actions    |
|---------------------|------------------------------------------------------------|-------------------------|-------------------------|------------|
| GRW-42-<br>7EE097B2 | The Assessed & Supported Year in Employment (ASYE) 2018/19 | Miss Jennifer<br>Bramma | Application<br>Approved | Send Email |