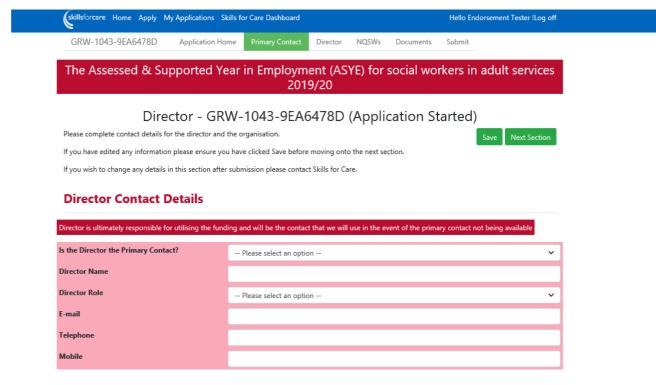

#### Section 2: director

This section should be completed with the director and organisation details. If the primary contact is also the director, select 'yes' from the dropdown menu at the top of the page.

If the director changes during the course of the ASYE, please contact <u>adultsASYE@skillsforcare.org.uk</u> to ensure the details are updated on the portal.

Please note that all fields are mandatory and all details must be filled in in order to complete this section.

#### Principal Social Worker or Senior Lead Social Worker Contact Details

Principal Social Worker role includes ensuring good quality social work practice and may have oversight and delegated responsibility for ASYE

| Name      |  |
|-----------|--|
| E-mail    |  |
| Telephone |  |
| Mobile    |  |