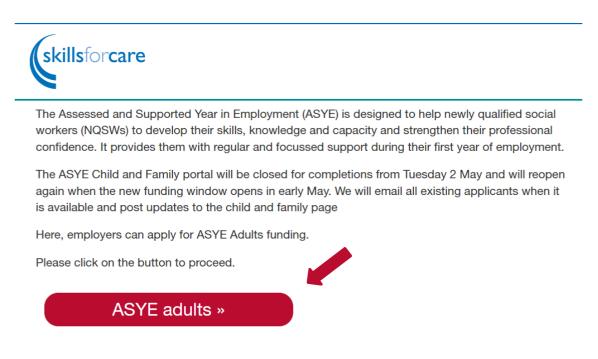

### Click on ASYE adults.

Click on Apply

The Assessed and Supported Year in Employment (ASYE) is designed to help newly qualified social workers (NQSWs) working in adults services to develop their skills, knowledge and capacity and strengthen their professional confidence. It provides them with access to regular and focussed support during their first year of employment.

Here, employers can apply for funding to support their newly qualified social workers through the ASYE.

If you have a question about the funding or your application please email adultsASYE@skillsforcare.org.uk