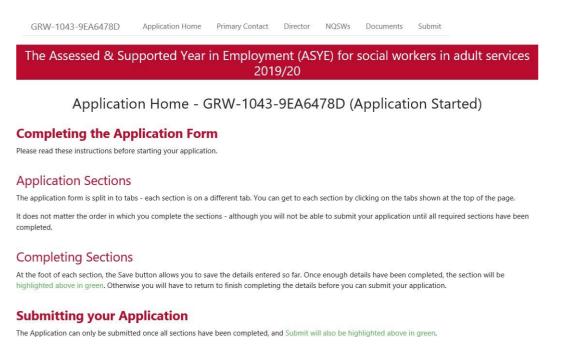

## Funding application home page

Please make sure you read the instructions shown on the portal before starting your application.

The application consists of five sections:

- 1. Primary Contact We recommend that you complete this section first if there are issues with your application, it will be easier for us to find your application and assist/resolve quicker
- 2. Director
- 3. NQSWs
- 4. Documents
- 5. Submit

Please note that **all sections must be fully completed** otherwise **you will not be able to submit your application** and it will not be processed. Once a section is complete, the tab at the top of the page will turn green. Please see below, none of the tabs are green, which means the application has not been started yet.

```
GRW-1043-9EA6478D Application Home Primary Contact Director NQSWs Documents Submit
```